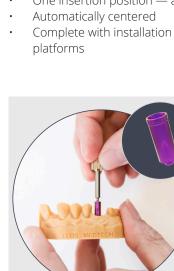

## To ensure a reliable model

3 strong locking areas ensure the correct position Hole for Elos Accurate Analog Insertion Pin

and Elos Accurate Analog Insertion Screw

- Precise height installation
- Secure press-fit in the model
- One insertion position always correct!
- Complete with installation tools one set for all