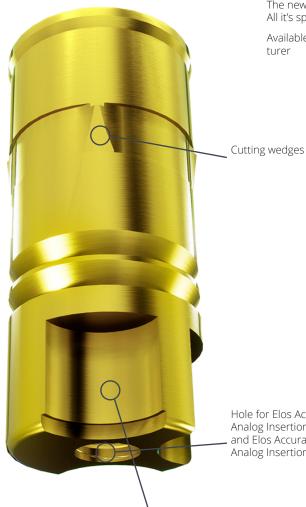

## Elos Accurate® Analog for Printed Models

## To ensure a reliable model

3 strong locking areas ensure the correct position Hole for Elos Accurate Analog Insertion Pin

and Elos Accurate Analog Insertion Screw

- Precise height installation
- Secure press-fit in the model
- One insertion position always correct!
- Complete with installation tools one set for all