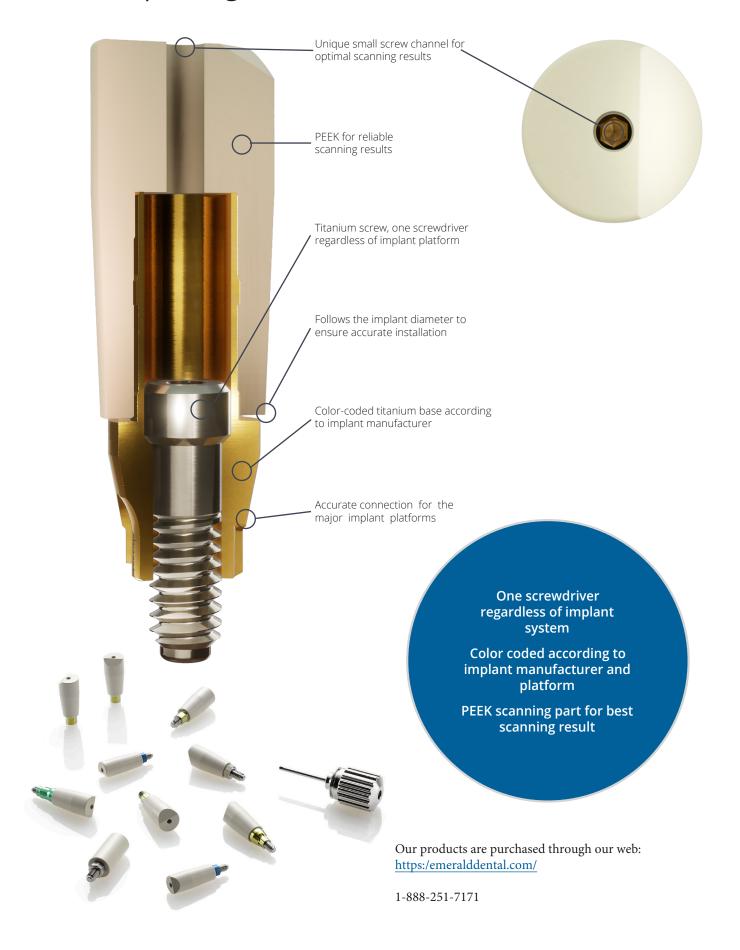

## Elos Accurate® IO Scan Body

## For an Open Digital Workflow







## Elos Accurate® Analog for Printed Models

## To ensure a reliable model





3 strong locking areas ensure the correct position Hole for Elos Accurate Analog Insertion Pin

and Elos Accurate Analog Insertion Screw





- Precise height installation
- Secure press-fit in the model
- One insertion position always correct!
- Complete with installation tools one set for all



Our popular analog **Elos Accurate** Model Analog (MA) is still available

Designed to fit milled or plaster models Audible click sound confirms correct installation in the model

- Single-use for predictable outcome
- Can be used for plaster, milled and printed models.



Our products are purchased through our web: https://emeralddental.com/